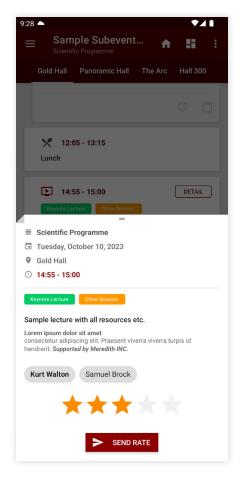

### Programme

Programe in the structure day / hall / block of lectures / lecture. Each lecture can contain tags, authors, resources (images, files, links...) etc.

Each application can have multiple programs.

### Lecture detail

Text abstract (optional), authors, resources (images, files, links...) etc.

Personal programme

scientific and personal programme.

The possibility of creating a personal program.

Notifications for selected lectures from the

### Lecture rating

Star rating (5 best, 1 worst), possibility to send only once from each device.

Evaluation as XLS file.

| 3 📥                                        |                                                                                                                                                                                                                                                                                                                                                                 |   |
|--------------------------------------------|-----------------------------------------------------------------------------------------------------------------------------------------------------------------------------------------------------------------------------------------------------------------------------------------------------------------------------------------------------------------|---|
|                                            | Sample Subevent 01                                                                                                                                                                                                                                                                                                                                              | : |
|                                            | News 2                                                                                                                                                                                                                                                                                                                                                          |   |
|                                            |                                                                                                                                                                                                                                                                                                                                                                 |   |
|                                            |                                                                                                                                                                                                                                                                                                                                                                 |   |
| 0                                          | 2 hours ago                                                                                                                                                                                                                                                                                                                                                     |   |
| Welc                                       | come to Prague!                                                                                                                                                                                                                                                                                                                                                 |   |
| euisn<br>arcu<br>nec lo<br>viveri<br>nec f | ut iaculis odio. Vivamus tempor, urna non tincidunt<br>nod, lectus tortor rhoncus nisl, ut commodo nunc<br>vitae sem. <b>Praesent sed felis ante</b> . Vestibulum<br>obortis dui. <b>Nunc accumsan finibus nulla</b> , tempus<br>ra tortor finibus sed. Sed vehicula egestas eros,<br>acilisis acu scelerisque quis. Donec a vestibulum<br>sed elementum purus. |   |
| ultric<br>vehic                            | bitur vitae suscipit mi, non finibus orci. Duis vitae<br>ies ligula. Quisque sed felis libero. Vivamus eget<br>sula magna. Fusce nec eros sed metus venenatis<br>suada vitae dignissim diam.                                                                                                                                                                    |   |
|                                            | Website OPEN                                                                                                                                                                                                                                                                                                                                                    |   |
| ~                                          |                                                                                                                                                                                                                                                                                                                                                                 | 1 |
| ()                                         |                                                                                                                                                                                                                                                                                                                                                                 |   |
| Thar                                       | nk you!                                                                                                                                                                                                                                                                                                                                                         |   |
| vulpu                                      | sent eu porta est, quis consequat enim. Maecenas<br>tate tempus mattis. Nulla ultricies lacus blandit,<br>or justo in, pharetra magna. Donec pretium, mi                                                                                                                                                                                                        |   |