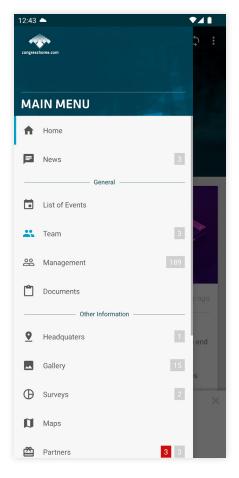

### Main menu

Main application content menu, options according to requirements. Dividers, two-level menu, optional icons.

### Protected items in main menu

Each menu record can be protected by password.

(optional)

### Homepage

Fully customizable homepage with news, sub-applications, links, lists etc.

Quick links at the top to menu item / file / URL.