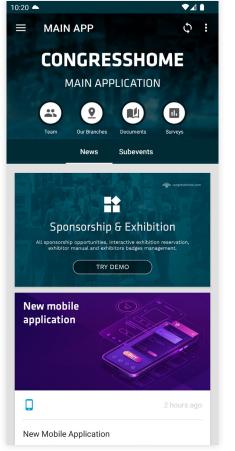

### Homepage

Fully customizable homepage with news, sub-applications, links, lists etc.

Quick links at the top to menu item / file / URL.

#### News/messages

List of all news. Each record can have own resources - icon, text, picture, videos, links, files, other documents.