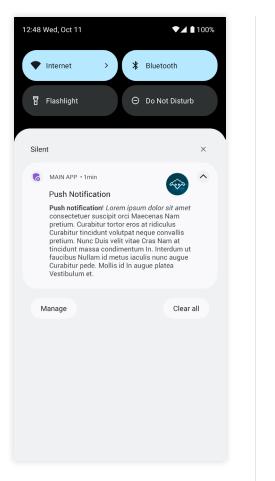

### **Push notification**

Short messages from application (independent notifications from main application and sub-applications).

### **Push notification**

Displaying push notifications in the application.