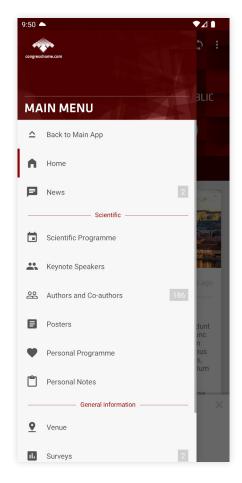

### Main menu

Main application content menu, options according to requirements. Dividers, two-level menu, optional icons.