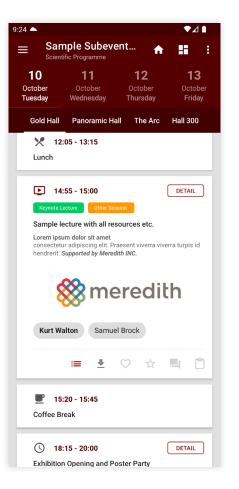

#### **Programme structure:**

programme name / day / hall / lectures block / lecture / lecture detail

#### Lecture:

name, authors, text abstract, video, picture, other resources (fi les, links, pictures...), rating, personal note, question for speaker

### Advertising banners

Advertising banners with links to websites can be inserted between lecture block and lectures.

**MOBILE APPLICATION** 