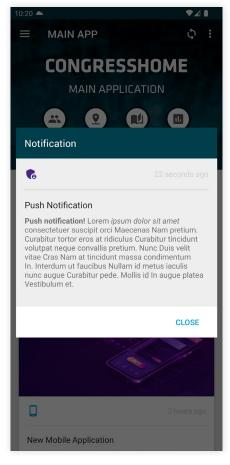

### **Push notification**

Short messages from application (independent notifications from main application and sub-applications).

### **Push notification**

Displaying push notifications in the application.