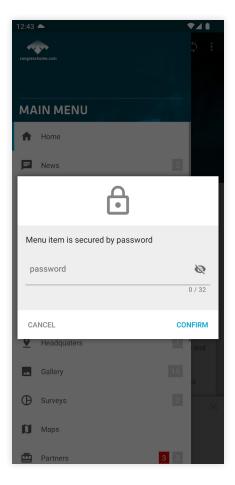

### Protected items in main menu

Each menu record can be protected by password.

(optional)