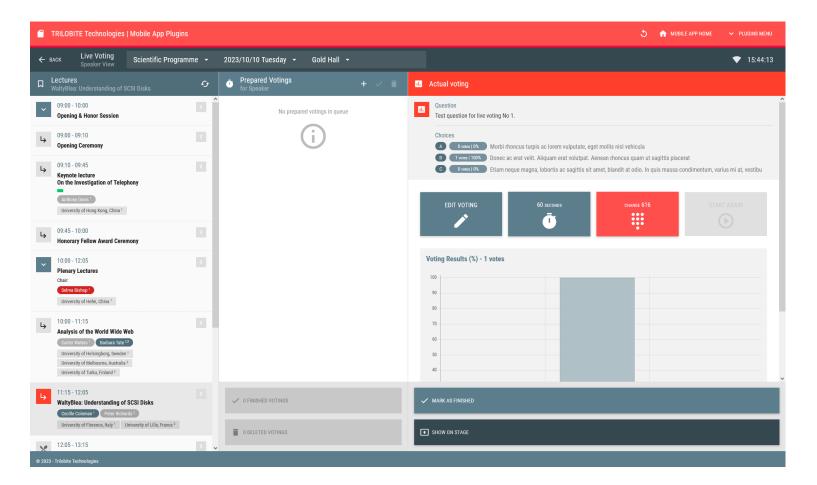

### **Extension modules: Live Voting**

#### Live voting - administration

The speaker sees the results of the vote after it ends, the vote can be repeated (a new unique code is generated).