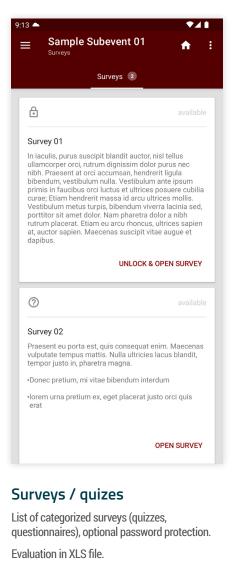

#### Voting, questions for speakers, surveys/questionnaires:

All of these extensions can be included and used in main application and all sub-applications too

CONGRESSHOME.COM | INFO@CONGRESSHOME.COM

- > Maps
- > Galleries
- > Social networks
- > Embedded websites / PDFs
- > Surveys, questionnaires, quizzes (+ password protected)
- > Partners, exhibitors
- > Voting
- > Questions for Speakers

### Surveys - questions

Several types of question - radio (1 from N), check (N from N), star rating, text field, number field.