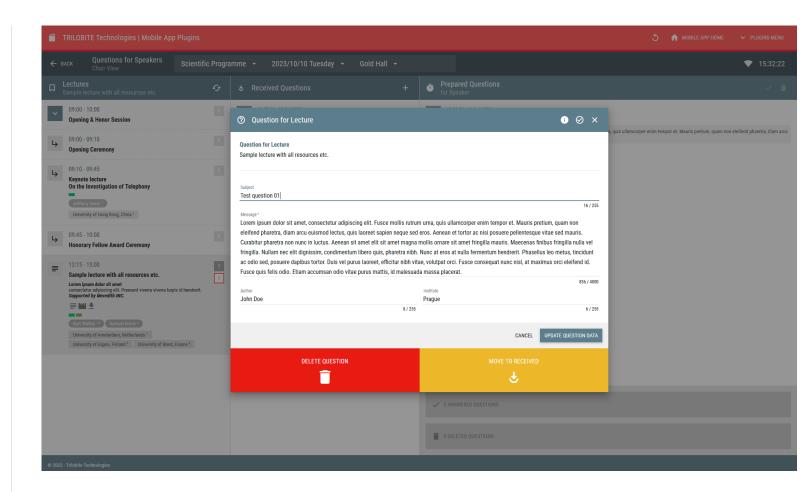

### **Questions for Speakers**

Speaker questions feature can be enabled for pre-determined/selected lectures - everyone can ask multiple questions about the lecture.

### Administration

The chairperson sees all received questions for a given lecture and selects appropriate questions.

15

**f** -