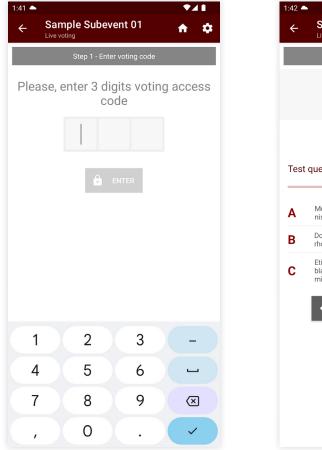

### Live voting - access

One page for all votes. Voting identification with a three-digit code reported by the speaker/ displayed on the screen.

Live voting - question

voting process.

Question view, the speaker has not yet run the