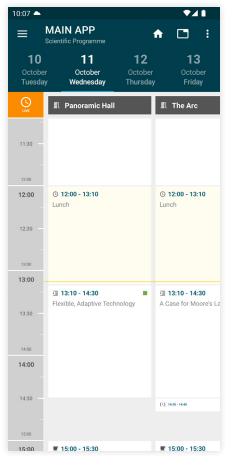

### New programme view

Alternative programme display (AGENDA) with LIVE program display during event.

### Programme

Programe in the structure day / hall / block of lectures / lecture. Each lecture can contain tags, authors, resources (images, files, links...) etc.

Each application can have multiple programs.