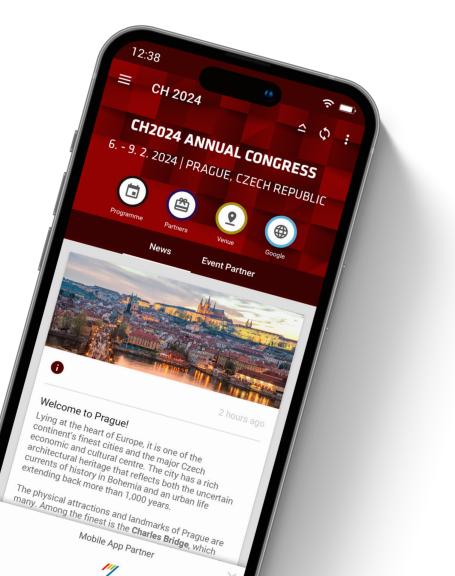

### New homepage

A panel with links directly to the menu, to the website, to the document at the top of the application. News image with a link.

### Homepage

Fully customizable homepage with news, sub-applications, links, lists etc.

Quick links at the top to menu item / file / URL.