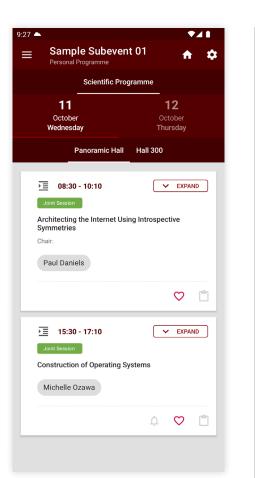

### Programme

Programe in the structure day / hall / block of lectures / lecture. Each lecture can contain tags, authors, resources (images, files, links...) etc.

Each application can have multiple programs.

### Lecture detail

Text abstract (optional), authors, resources (images, files, links...) etc.

Personal programme

scientific and personal programme.

The possibility of creating a personal program.

Notifications for selected lectures from the