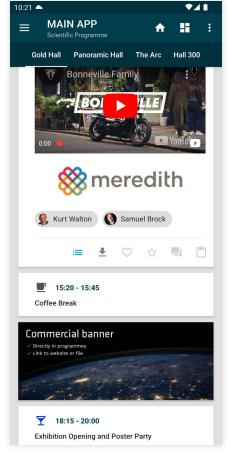

### Advertising banners

Advertising banners with links to websites can be inserted between lecture block and lectures.

**MOBILE APPLICATION** 

### Lecture detail

Text abstract (optional), authors, resources (images, files, links...) etc.

Personal programme

scientific and personal programme.

The possibility of creating a personal program.

Notifications for selected lectures from the

### Lecture rating

Star rating (5 best, 1 worst), possibility to send only once from each device.

Evaluation as XLS file.

| 3 📥                                        |                                                                                                                                                                                                                                                                                                                                                                 |   |
|--------------------------------------------|-----------------------------------------------------------------------------------------------------------------------------------------------------------------------------------------------------------------------------------------------------------------------------------------------------------------------------------------------------------------|---|
|                                            | Sample Subevent 01                                                                                                                                                                                                                                                                                                                                              | : |
|                                            | News 2                                                                                                                                                                                                                                                                                                                                                          |   |
|                                            |                                                                                                                                                                                                                                                                                                                                                                 |   |
|                                            |                                                                                                                                                                                                                                                                                                                                                                 |   |
| 0                                          | 2 hours ago                                                                                                                                                                                                                                                                                                                                                     |   |
| Welc                                       | come to Prague!                                                                                                                                                                                                                                                                                                                                                 |   |
| euisn<br>arcu<br>nec lo<br>viveri<br>nec f | ut iaculis odio. Vivamus tempor, urna non tincidunt<br>nod, lectus tortor rhoncus nisl, ut commodo nunc<br>vitae sem. <b>Praesent sed felis ante</b> . Vestibulum<br>obortis dui. <b>Nunc accumsan finibus nulla</b> , tempus<br>ra tortor finibus sed. Sed vehicula egestas eros,<br>acilisis acu scelerisque quis. Donec a vestibulum<br>sed elementum purus. |   |
| ultric<br>vehic                            | bitur vitae suscipit mi, non finibus orci. Duis vitae<br>ies ligula. Quisque sed felis libero. Vivamus eget<br>sula magna. Fusce nec eros sed metus venenatis<br>suada vitae dignissim diam.                                                                                                                                                                    |   |
|                                            | Website OPEN                                                                                                                                                                                                                                                                                                                                                    |   |
| ~                                          |                                                                                                                                                                                                                                                                                                                                                                 | 1 |
| ()                                         |                                                                                                                                                                                                                                                                                                                                                                 |   |
| Thar                                       | nk you!                                                                                                                                                                                                                                                                                                                                                         |   |
| vulpu                                      | sent eu porta est, quis consequat enim. Maecenas<br>tate tempus mattis. Nulla ultricies lacus blandit,<br>or justo in, pharetra magna. Donec pretium, mi                                                                                                                                                                                                        |   |