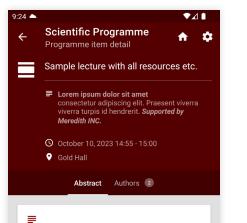

#### Lecture:

name, authors, text abstract, video, picture, other resources (fi les, links, pictures...), rating, personal note, question for speaker

### Lecture detail

Text abstract (optional), authors, resources (images, files, links...) etc.

Personal programme

scientific and personal programme.

The possibility of creating a personal program.

Notifications for selected lectures from the