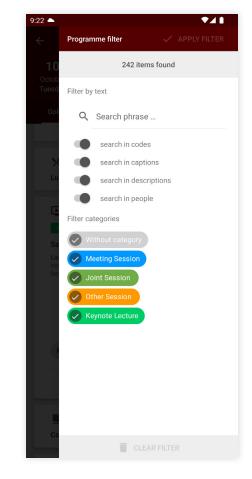

### Filter

Filters for lecture codes, lecture titles and subtitles, people search, categories filter.