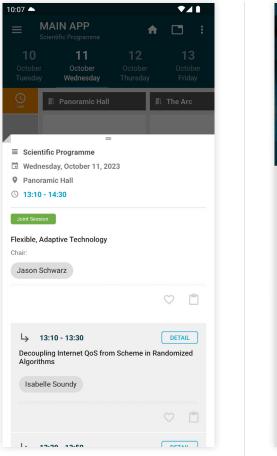

### Detail in the new program view

Detail of the lecture block.

### Lecture detail

Text abstract (optional), authors, resources (images, files, links...) etc.

Personal programme

scientific and personal programme.

The possibility of creating a personal program.

Notifications for selected lectures from the