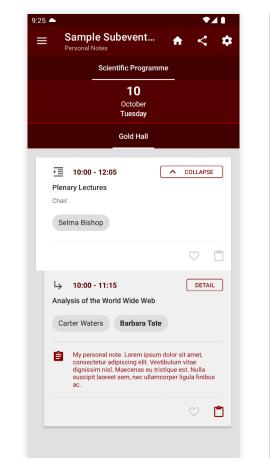

#### **Programme structure:**

programme name / day / hall / lectures block / lecture / lecture detail

#### Lecture:

name, authors, text abstract, video, picture, other resources (fi les, links, pictures...), rating, personal note, question for speaker

### Lecture detail

Text abstract (optional), authors, resources (images, files, links...) etc.

Personal programme

scientific and personal programme.

The possibility of creating a personal program.

Notifications for selected lectures from the

#### Personal notes

List of all personal notes from all programmes. Download, export via e-mail, whatsapp etc.