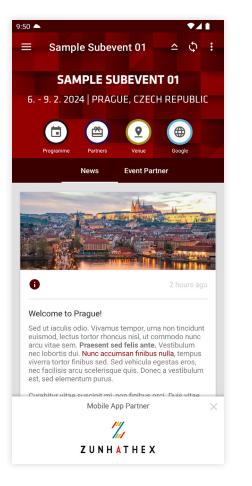

#### News/messages

List of all news. Each record can have own resources - icon, text, picture, videos, links, files, other documents.