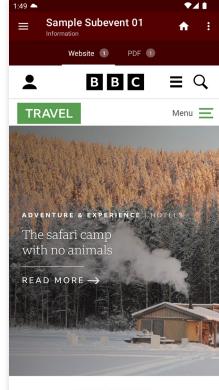

|
| fery low quality                                                                                                                                       |
|                                                                                                                                                        |
|                                                                                                                                                        |

### Surveys - questions

Several types of question - radio (1 from N), check (N from N), star rating, text field, number field.



### Partners/exhibitors

List of categorized partners with resources. Logo, name, description, resources (links, phone, emails, etc.).







PDF

View the PDF file directly from the menu.



EDITOR'S PICKS



#### Www

Embedded website directly in the application.

### **Extension modules:** Questions for Speakers

| 9:28 📥                       |                                                                                              |           | •⊿                   | Î |  |  |  |  |
|------------------------------|----------------------------------------------------------------------------------------------|-----------|----------------------|---|--|--|--|--|
|                              | <b>ple Subever</b><br>ic Programme                                                           | it 🏫      |                      |   |  |  |  |  |
| Gold Hall                    | Panoramic Hall                                                                               | The Arc