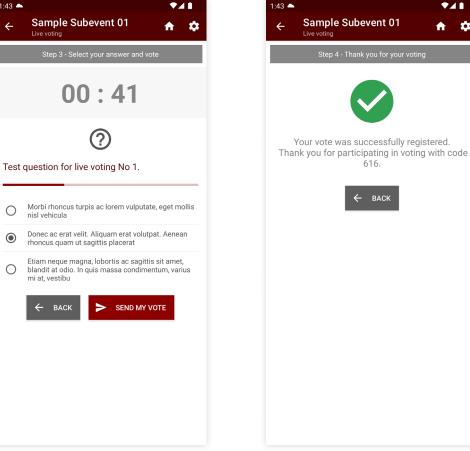

### Live voting - process

After the voting starts, the people in the hall have the chosen time to send the election (it is possible only once from each device).

### Live voting - end

After sending the response, all responses are recorded in the system.

616.

← васк

#### Live voting - administration

The speaker sees the results of the vote after it ends, the vote can be repeated (a new unique code is generated).