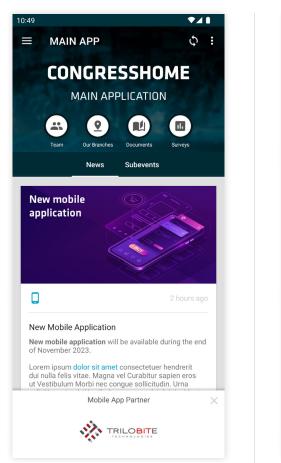

### Homepage

Fully customizable homepage with news, sub-applications, links, lists etc.

Quick links at the top to menu item / file / URL.

#### News/messages

List of all news. Each record can have own resources - icon, text, picture, videos, links, files, other documents.