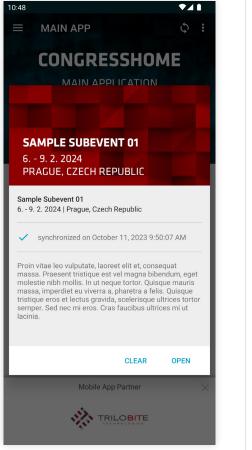

### Event detail (sub-application)

Detailed description of the selected event with the option to load / delete data of selected event.

# SAMPLE SUBEVENT 01

6. - 9. 2. 2024 PRAGUE, CZECH REPUBLIC

### **SAMPLE** "SUB-APPLICATION"

It is part of the main application. Stand-alone applications

have the same functionality.