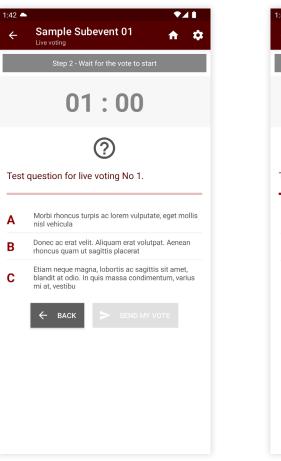

### Live voting - access

One page for all votes. Voting identification with a three-digit code reported by the speaker/ displayed on the screen.

Live voting - question

voting process.

Question view, the speaker has not yet run the

### Live voting - process

After the voting starts, the people in the hall have the chosen time to send the election (it is possible only once from each device).